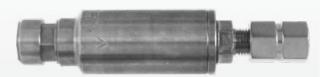

#### Flashback Arrestors

CONCOA's 532 Series of stainless steel and brass flashback arrestors prevent the transmission of flame in the supply line and equipment of high purity gas systems. An automatic valve in the 532 Series flashback arrestor cuts off gas supply in the event of flame stabilization inside the body of the arrestor.

### **Stainless Steel Model Materials and Specifications**

| Body and Internals | 316L stainless steel |
|--------------------|----------------------|
| Elastomers         | Viton®               |
| Temperature Sensor | Polyethylene         |
| Valve Spring       | 316 stainless steel  |
| Weight             | 1.4 lbs. (0.64 kg)   |
| Connections        | 1/4" FPT             |

#### **Brass Model Materials and Specifications**

| Body and Internals | Brass with brass internals |  |
|--------------------|----------------------------|--|
| Elastomers         | Neoprene                   |  |
| Temperature Sensor | Polyethylene               |  |
| Valve Spring       | 316 stainless steel        |  |
| Weight             | 1.5 lbs. (0.68 kg)         |  |
| Connections        | 1/4" FPT                   |  |