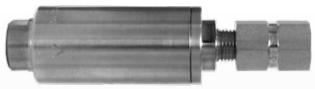

#### Flashback Arrestors

CONCOA's 532 Series of stainless steel and brass flashback arrestors prevent the transmission of flame in the supply line and equipment of high purity gas systems. An automatic valve in the 532 Series flashback arrestor cuts off gas supply in the event of flame stabilization inside the body of the arrestor.

### **Stainless Steel Model Materials and Specifications**

| Body and Internals | 316L stainless steel |
|--------------------|----------------------|
| Elastomers         | Viton®               |
| Temperature Sensor | Polyethylene         |
| Valve Spring       | 316 stainless steel  |
| Weight             | 1.4 lbs. (0.64 kg)   |
| Connections        | 1/4" FPT             |

#### **Brass Model Materials and Specifications**

| Body and Internals | Brass with brass internals |  |
|--------------------|----------------------------|--|
| Elastomers         | Neoprene                   |  |
| Temperature Sensor | Polyethylene               |  |
| Valve Spring       | 316 stainless steel        |  |
| Weight             | 1.5 lbs. (0.68 kg)         |  |
| Connections        | 1/4" FPT                   |  |

#### **Ordering Information**

| Order No. | Body                 | Description                                          | Size/Dimensions                   |
|-----------|----------------------|------------------------------------------------------|-----------------------------------|
| 532 7000  | 316L stainless steel | Fuel gas flash arrestor (with check valve)           | 1 1/4" x 4 3/4" (0.57mm x 2.15mm) |
| 532 7001  | 316L stainless steel | Oxygen flash arrestor (with check valve)             | 1 1/4" x 4 3/4" (0.57mm x 2.15mm) |
| 532 7002  | 316L stainless steel | Hydrogen flash arrestor (with high flow check valve) | 1 1/4" x 4 3/4" (0.57mm x 2.15mm) |
| 532 7003  | Brass                | Fuel gas flash arrestor (with check valve)           | 1 1/4" x 4 3/4" (0.57mm x 2.15mm) |
| 532 7004  | Brass                | Oxygen flash arrestor (with check valve)             | 1 1/4" x 4 3/4" (0.57mm x 2.15mm) |
| 532 7005  | Brass                | Fuel gas flash arrestor (with high flow check valve) | 1 1/4" x 4 3/4" (0.57mm x 2.15mm) |
| 532 7006  | Brass                | Oxygen flash arrestor (with high flow check valve)   | 1 1/4" x 4 3/4" (0.57mm x 2.15mm) |
| 532 7007  | Brass                | Hydrogen flash arrestor (with high flow check valve) | 1 1/4" x 4 3/4" (0.57mm x 2.15mm) |