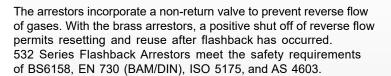

#### Flashback Arrestors

CONCOA's 532 Series of stainless steel and brass flashback arrestors prevent the transmission of flame in the supply line and equipment of high purity gas systems. An automatic valve in the 532 Series flashback arrestor cuts off gas supply in the event of flame stabilization inside the body of the arrestor.

### **Stainless Steel Model Materials and Specifications**

| Body and Internals | 316L stainless steel |
|--------------------|----------------------|
| Elastomers         | Viton®               |
| Temperature Sensor | Polyethylene         |
| Valve Spring       | 316 stainless steel  |
| Weight             | 1.4 lbs. (0.64 kg)   |
| Connections        | 1/4" FPT             |

#### **Brass Model Materials and Specifications**

| Body and Internals | Brass with brass internals |  |
|--------------------|----------------------------|--|
| Elastomers         | Neoprene                   |  |
| Temperature Sensor | Polyethylene               |  |
| Valve Spring       | 316 stainless steel        |  |
| Weight             | 1.5 lbs. (0.68 kg)         |  |
| Connections        | 1/4" FPT                   |  |

#### **Ordering Information**

| Order No. | Body                 | Description                                          | Size/Dimensions                   |
|-----------|----------------------|------------------------------------------------------|-----------------------------------|
| 532 7000  | 316L stainless steel | Fuel gas flash arrestor (with check valve)           | 1 1/4" x 4 3/4" (0.57mm x 2.15mm) |
| 532 7001  | 316L stainless steel | Oxygen flash arrestor (with check valve)             | 1 1/4" x 4 3/4" (0.57mm x 2.15mm) |
| 532 7002  | 316L stainless steel | Hydrogen flash arrestor (with high flow check valve) | 1 1/4" x 4 3/4" (0.57mm x 2.15mm) |
| 532 7003  | Brass                | Fuel gas flash arrestor (with check valve)           | 1 1/4" x 4 3/4" (0.57mm x 2.15mm) |
| 532 7004  | Brass                | Oxygen flash arrestor (with check valve)             | 1 1/4" x 4 3/4" (0.57mm x 2.15mm) |
| 532 7005  | Brass                | Fuel gas flash arrestor (with high flow check valve) | 1 1/4" x 4 3/4" (0.57mm x 2.15mm) |
| 532 7006  | Brass                | Oxygen flash arrestor (with high flow check valve)   | 1 1/4" x 4 3/4" (0.57mm x 2.15mm) |
| 532 7007  | Brass                | Hydrogen flash arrestor (with high flow check valve) | 1 1/4" x 4 3/4" (0.57mm x 2.15mm) |